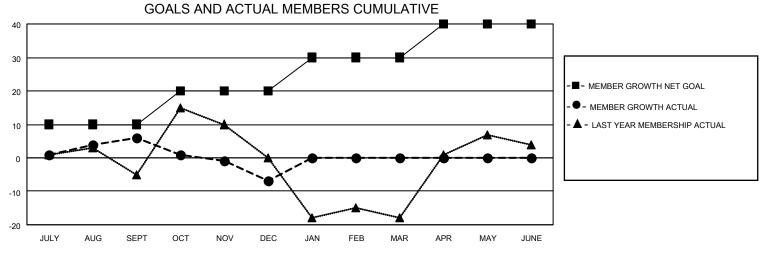

## MONTHLY MEMBERSHIP PROGRESS REPORT

| LOCATION TENNESSEE    |               | District 12 I |               |                       | Results as of: 12/31/2022 |                         |                                                    |
|-----------------------|---------------|---------------|---------------|-----------------------|---------------------------|-------------------------|----------------------------------------------------|
| Clubs                 |               |               |               | Members               |                           |                         |                                                    |
| RESULTS FOR 2022-2023 |               |               |               | RESULTS FOR 2022-2023 |                           |                         |                                                    |
| QUARTER               | NEW CLUB GOAL | NEW CLUBS     | DROPPED CLUBS | QUARTER ME            | MBER GROWTH NET<br>GOAL   | MEMBER GROWTH<br>ACTUAL | DROPPED<br>MEMBERS ACTUAL<br>(including transfers) |
| JULY/AUG/SEPT         | 0             | 0             | 0             | JULY/AUG/SEPT         | 10                        | 22                      | 13                                                 |
| OCT/NOV/DEC           | 0             | 0             | 0             | OCT/NOV/DEC           | 10                        | 23                      | 31                                                 |
| JAN/FEB/MAR           | 0             | 0             | 0             | JAN/FEB/MAR           | 10                        | 0                       | 0                                                  |
| APR/MAY/JUNE          | 1             | 0             | 0             | APR/MAY/JUNE          | 10                        | 0                       | 0                                                  |
|                       | GOALS         | AND ACTUA     | L NEW CLUBS C | UMULATIVE             |                           |                         |                                                    |
| 1                     |               |               |               | Ţ                     |                           |                         |                                                    |
| 0.8                   |               |               |               |                       |                           | _                       |                                                    |
|                       |               |               |               | /                     |                           | -■- CURRENT YEAR GO     | DALS FOR NEW CLUBS                                 |

| DROPPED CLUBS: 0 |    | 16 CLUBS OF 35 ADDED 1 OR<br>MORE NEW MEMBERS | GENDER DISTRIBUTION       |              |  |
|------------------|----|-----------------------------------------------|---------------------------|--------------|--|
|                  |    | WOKE NEW WEWBERG                              | MALE                      | 560 (64.00%) |  |
|                  |    |                                               | FEMALE                    | 315 (36.00%) |  |
| DROPPED MEMBERS  |    |                                               | NON BINARY                | 0 (0.00%)    |  |
|                  |    |                                               | PREFER NOT TO ANSWER      | 0 (0.00%)    |  |
| DECEASED         | 3  |                                               |                           |              |  |
| CLUB CANCELLED   | 0  | CLICK HERE FOR CUMULATIVE                     | TOTAL FAMILY UNIT MEMBERS | 3 211        |  |
| OTHER            | 41 | MEMBERSHIP DATA                               |                           |              |  |
| TOTAL            | 44 |                                               | FAMILY MEMBERS PAYING HA  | LF DUES 106  |  |
|                  |    |                                               |                           |              |  |